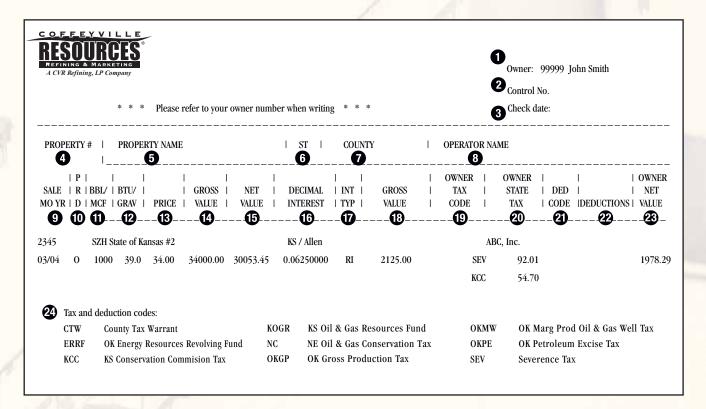

## HOW TO READ YOUR CHECK STUB

- Owner Number To help identify you from other interest owners, a number has been assigned to you. The number shown is only an example.
- **2. Control Number** The number of the check or ACH number for direct deposit.
- **3.** Check Date Date of the check issued with the stub.
- **4. Property Number** The number assigned to the property in which you own an interest.
- **5. Property Name** The name of the property.
- **6. State** The state where the property is located.
- 7. **County** The county where the property is located.
- **8. Operator Name** The operator for the property.

- **9. Sale** Mo/Yr The production month/year included in this payment.
- 10. PRD Product O Oil; RO Reclaimed Oil
- 11. BBL/MCF Total barrels of oil sold from the property.
- **12. BTU/Grav** Gravity The corrected gravity at 60 degrees.
- **13. Price** The price paid per barrel.
- **14. Gross Value** The gross value of total sales for the property before any deductions.
- **15. Net Value** The net value of total sales for the property after deducting the total taxes paid.
- **16. Decimal Interest** Your decimal interest of ownership in the property.

- **17. Int Typ** The type of interest you own in the property:
  - RI Royalty Interest
  - WI Working Interest
  - OR Override Interest
- **18. Owner Gross Value** Your share of the property gross value.
- **19. Tax Code** Type of tax deducted. See Tax and Deduction Codes legend at the bottom of check stub.
- **20. Owner State Tax** Tax dollars associated with tax code.
- **21. Ded Code** Type of deduction. See Tax and Deduction Codes legend at the bottom of check stub.
- **22. Deductions** The dollar amount associated with the deduction code.
- **23. Owner Net Value** Your net value of the property after taxes and deductions.
- **24.** Tax and Deduction Codes Legend of deductions made on check.